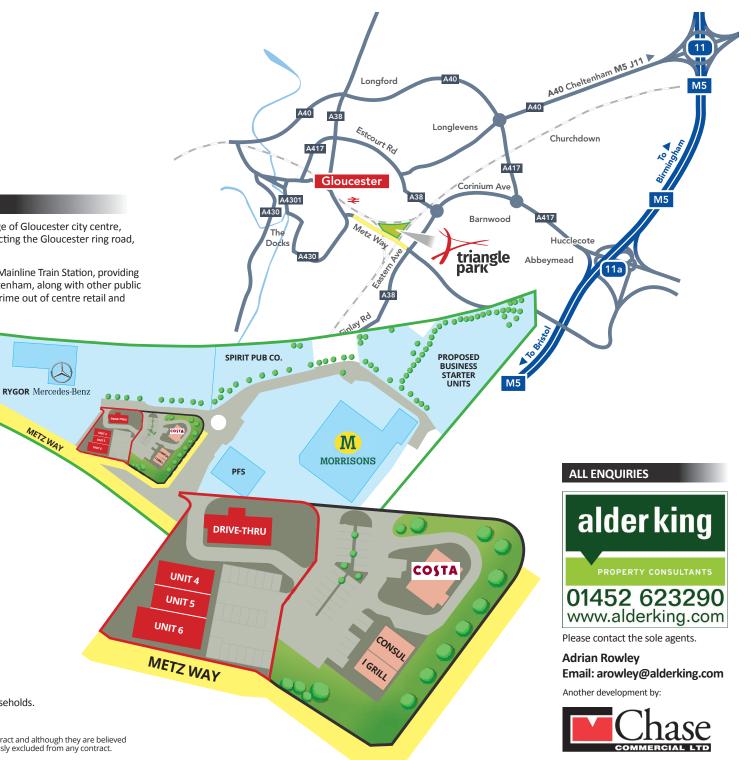

#### LOCATION

The development is superbly located on the eastern edge of Gloucester city centre, accessed from Metz Way; the main arterial route connecting the Gloucester ring road, A417 and M5 into Gloucester city.

The site also benefits from close proximity to Gloucester Mainline Train Station, providing services to London Paddington, Bristol, Cardiff and Cheltenham, along with other public transport links. The immediate area is regarded as the prime out of centre retail and employment location for Gloucester.

#### THE SCHEME

The Restaurant/Retail Zone comprising 8,191 sqft of A1-A5 consented units. Phase One comprising the Costa Drive-Thru and Units 2 and 3 is complete. Phase Two will comprise a second Drive-Thru restaurant of 1,500 sqft and three in-line units totalling 3,928 sqft available as a whole or subdivided from 1,095 sqft.

## SCHEDULE OF ACCOMMODATION

| PHASE ONE (Complete) |                         |
|----------------------|-------------------------|
| Unit 1               | Costa Coffee Drive Thru |
| Unit 2               | Consul                  |
| Unit 3               | I Grill                 |
| PHASE TWO            |                         |
| Drive Thru           | 1,500 sqft              |
| Unit 4               | 1,095 sqft              |
| Unit 5               | 1,095 sqft              |
| Unit 6               | 1,738 sqft              |
|                      |                         |