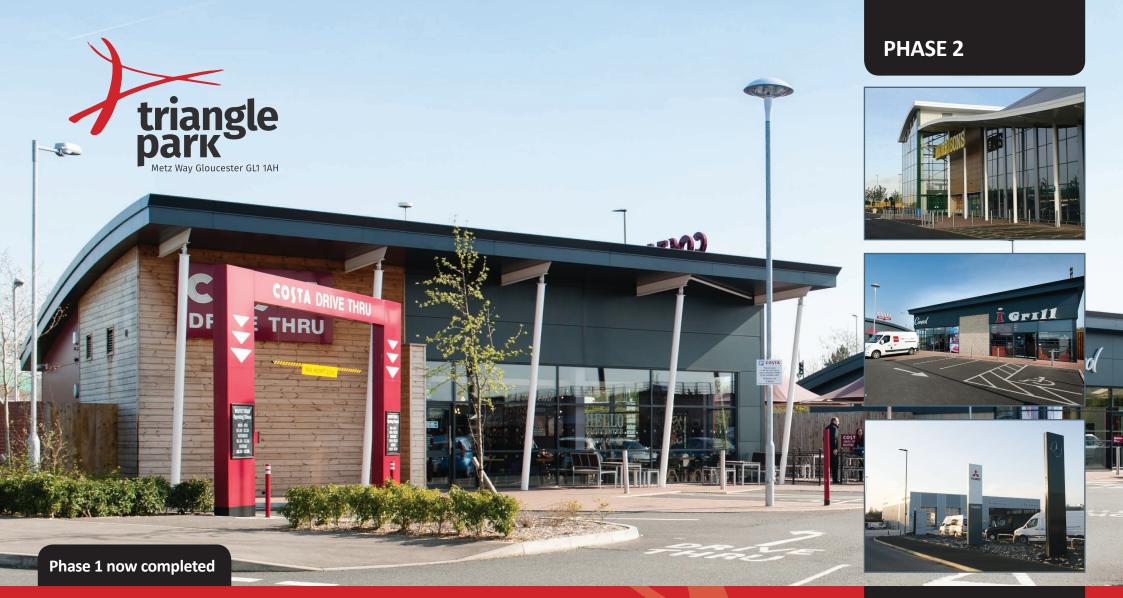

# **Retail/Restaurant Units TO LET** Units from 1,095 sqft - 3,928 sqft

New Retail and Business development, located on the edge of the city centre with excellent direct access to A40/M5 and Gloucester Railway Station.

Alternative configuration on Phase 2 available (subject to planning)

- Adjacent to Costa Coffee
- Rygor Mercedes
- Morrisons Supermarket

#### THE SCHEME

The Restaurant/Retail Zone comprising 8,191 sqft of A1-A5 consented units. Phase One comprising the Costa Drive-Thru and Units 2 and 3 is complete. Phase Two will comprise a second Drive-Thru restaurant of 1,500 sqft and three in-line units totalling 3,928 sqft available as a whole or subdivided from 1,095 sqft.

## SCHEDULE OF ACCOMMODATION

| PHASE ONE (Complete) |                         |
|----------------------|-------------------------|
| Unit 1               | Costa Coffee Drive Thru |
| Unit 2               | Consul                  |
| Unit 3               | I Grill                 |
| PHASE TWO            |                         |
| Drive Thru           | 1,500 sqft              |
| Unit 4               | 1,095 sqft              |
| Unit 5               | 1,095 sqft              |
| Unit 6               | 1,738 sqft              |
|                      |                         |